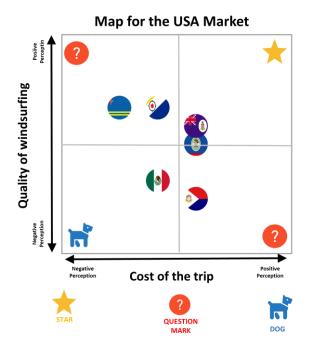

|                       |        |      |                     | ,                                                                              |                                  |                                    |



### **POSITIONING MAPS**































































































## DESCRIPTIVE ANALYSIS

# Frequency Table

### Have you visited the Island of Bonaire?

|       |       | Frequency | Percent | Valla<br>Percent | Cumulative<br>Percent |
|-------|-------|-----------|---------|------------------|-----------------------|
| Valid | Yes   | 377       | 51.9    | 51.9             | 51.9                  |
|       | No    | 350       | 48.1    | 48.1             | 100.0                 |
|       | Total | 727       | 100.0   | 100.0            |                       |

|       | Identifying Bonaire Region |           |         |                  |                       |
|-------|----------------------------|-----------|---------|------------------|-----------------------|
|       |                            | Frequency | Percen