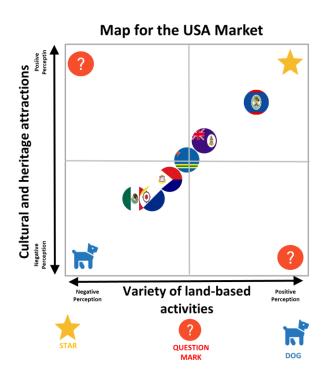

|                       |        |      |                     | ,                                                                              |                                  |                                    |



### **POSITIONING MAPS**































































































## DESCRIPTIVE ANALYSIS

# Frequency Table

### Have you visited the Island of Bonaire?

|       |       | Frequency | Percent | Valla<br>Percent | Cumulative<br>Percent |
|-------|-------|-----------|---------|------------------|-----------------------|
| Valid | Yes   | 377       | 51.9    | 51.9             | 51.9                  |
|       | No    | 350       | 48.1    | 48.1             | 100.0                 |
|       | Total | 727       | 100.0   | 100.0            |                       |

|       | Identifying Bonaire Region |           |         |                  |                       |
|-------|----------------------------|-----------|---------|------------------|-----------------------|
|