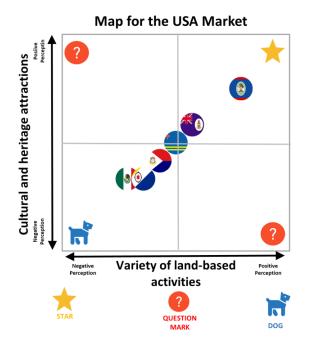

|                       |        |      |                     | ,                                                                              |                                  |                                    |



### **POSITIONING MAPS**































































































## DESCRIPTIVE ANALYSIS

# Frequency Table

### Have you visited the Island of Bonaire?

|       |       | Frequency | Percent | Valla<br>Percent | Cumulative<br>Percent |
|-------|-------|-----------|---------|------------------|-----------------------|
| Valid | Yes   | 377       | 51.9    | 51.9             | 51.9                  |
|       | No    | 350       | 48.1    | 48.1             | 100.0                 |
|       | Total | 727       | 100.0   | 100.0            |                       |

|       | Identifying Bonaire Region |           |         |                  |                       |
|-------|----------------------------|-----------|---------|------------------|-----------------------|
|