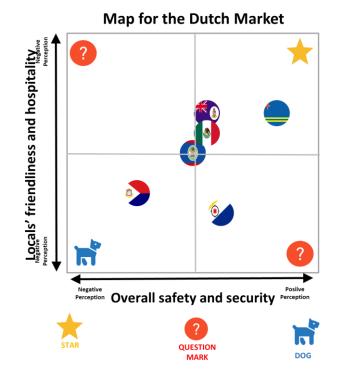

|                       |        |      |                     | ,                                                                              |                                  |                                    |



### **POSITIONING MAPS**































































































## DESCRIPTIVE ANALYSIS

# Frequency Table

### Have you visited the Island of Bonaire?

|       |       | Frequency | Percent | Valla<br>Percent | Cumulative<br>Percent |
|-------|-------|-----------|---------|------------------|-----------------------|
| Valid | Yes   | 377       | 51.9    | 51.9             | 51.9                  |
|       | No    | 350       | 48.1    | 48.1             | 100.0                 |
|       | Total | 727       | 100.0   | 100.0            |                       |

|       | Identifying Bonaire Region |           |         |                  |                       |
|-------|----------------------------|-----------|---------|------------------|-----------------------|
|       |                            | Freq