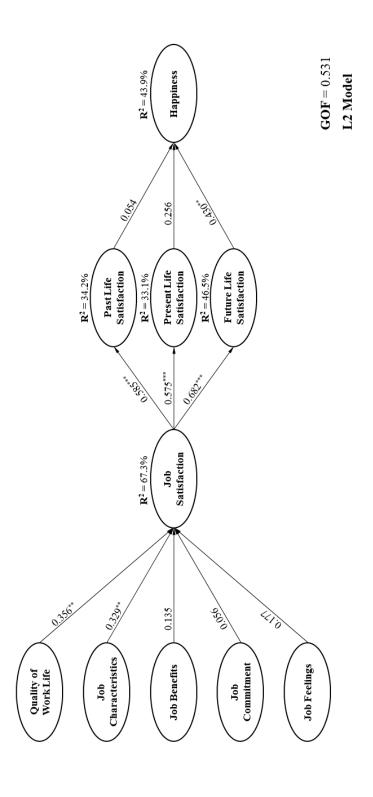

| <ul><li>○ India</li><li>○ USA</li><li>○ Netherlands</li><li>○ Sint Maarten</li><li>○ Other</li></ul>    |

# **EMPLOYEE SURVEY**



## Partial Least Square Model





# **EMPLOYEE SURVEY**



# DESCRIPTIVE ANALYSIS

#### Descriptives

| Dag |    | nti | ~ 01 | -410 | stics |
|-----|----|-----|------|------|-------|
| Des | сп | DUV | e 51 | aus  | SHCS  |

|                                                                              | N | Mean   | Sta.<br>Deviation |
|------------------------------------------------------------------------------|---|--------|-------------------|
| Norking in the tourism industry allows a person to care for their family     | 6 | 4 4.98 | 1.750             |
| A job in the tourism industry provides adequate work hours                   | 6 | 4 4.78 | 1.676             |
| The workload of a tourism job is reasonable                                  | 6 | 4 5.17 | 1.398             |
| A tourism job ensures balance be