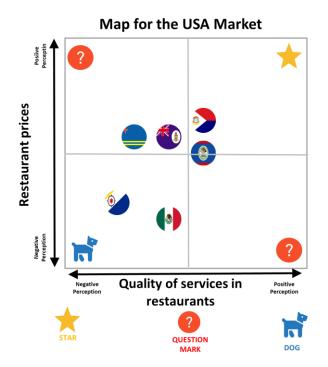

|                       |        |      |                     | ,                                                                              |                                  |                                    |



### **POSITIONING MAPS**































































































## DESCRIPTIVE ANALYSIS

# Frequency Table

### Have you visited the Island of Bonaire?

|       |       | Frequency | Percent | Valla<br>Percent | Cumulative<br>Percent |
|-------|-------|-----------|---------|------------------|-----------------------|
| Valid | Yes   | 377       | 51.9    | 51.9             | 51.9                  |
|       | No    | 350       | 48.1    | 48.1             | 100.0                 |
|       | Total | 727       | 100.0   | 100.0            |                       |

|       | Identifying Bonaire Region |           |         |                  |                       |
|-------|----------------------------|-----------|---------|------------------|-----------------------|
|       |                            | Frequency | Percent | Vali