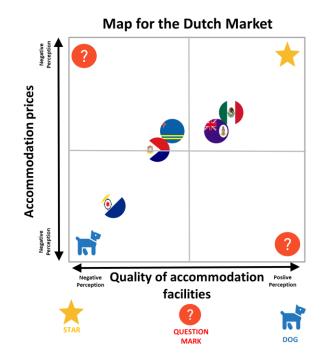

|                       |        |      |                     | ,                                                                              |                                  |                                    |



### **POSITIONING MAPS**































































































## DESCRIPTIVE ANALYSIS

# Frequency Table

### Have you visited the Island of Bonaire?

|       |       | Frequency | Percent | Valla<br>Percent | Cumulative<br>Percent |
|-------|-------|-----------|---------|------------------|-----------------------|
| Valid | Yes   | 377       | 51.9    | 51.9             | 51.9                  |
|       | No    | 350       | 48.1    | 48.1             | 100.0                 |
|       | Total | 727       | 100.0   | 100.0            |                       |

|       | Identifying Bonaire Region |           |         |                  |                       |
|-------|----------------------------|-----------|---------|------------------|-----------------------|
|       |