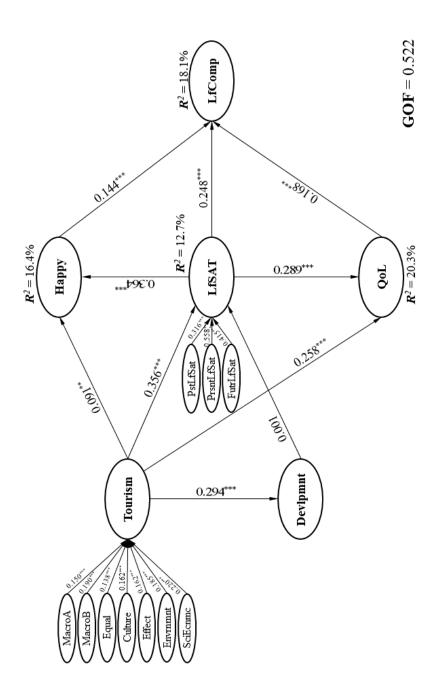

|
|---------|-----------------|-----------|---------|------------------|---------|
|         |                 | Frequency | Percent | Vallo<br>Percent | Percent |
| Valid   | English         | 7         | 0.9     | 1.0              | 1.0     |
|         | Papiamento      | 655       | 87.8    | 96.0             | 97.1    |
|         | Spanish         | 4         | 0.5     | 0.6              | 97.7    |
|         | Dutch           | 16        | 2.1     | 2.3              | 100.0   |
|         | Total           | 682       | 91.4    | 100.0            |         |
| Missing | System          | 64        | 8.6     |                  |         |
| Total   |                 | 746       | 100.0   |                  |         |

### QUALITY OF LIFE SURVEY



## Partial Least Square Model



| Quality of Lif               | e Survey         | Unidimensionality           |                                        |                        |            |
|------------------------------|------------------|-----------------------------|----------------------------------------|------------------------|------------|
|                              | # Manifest Varia | ble: Composite Reliabilit 1 | <sup>t</sup> Eigenvalue 2 <sup>n</sup> | <sup>d</sup> Eignevalւ | e Toleranc |
| Tourism                      | 7                | -                           | 4.510                                  | 0.591                  |            |
| Macro Economic A             | 7                | 0.857                       | 3.780                                  | 0.809                  | 0.405