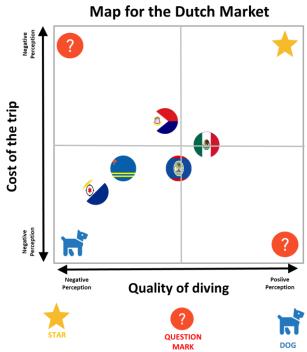

|                       |        |      |                     | ,                                                                              |                                  |                                    |



### **POSITIONING MAPS**































































































## DESCRIPTIVE ANALYSIS

# Frequency Table

### Have you visited the Island of Bonaire?

|       |       | Frequency | Percent | Valla<br>Percent | Cumulative<br>Percent |
|-------|-------|-----------|---------|------------------|-----------------------|
| Valid | Yes   | 377       | 51.9    | 51.9             | 51.9                  |
|       | No    | 350       | 48.1    | 48.1             | 100.0                 |
|       | Total | 727       | 100.0   | 100.0            |                       |

|       | Identifying Bonaire Region |           |         |                  |                       |
|-------|----------------------------|-----------|---------|------------------|-----------------------|
|       |