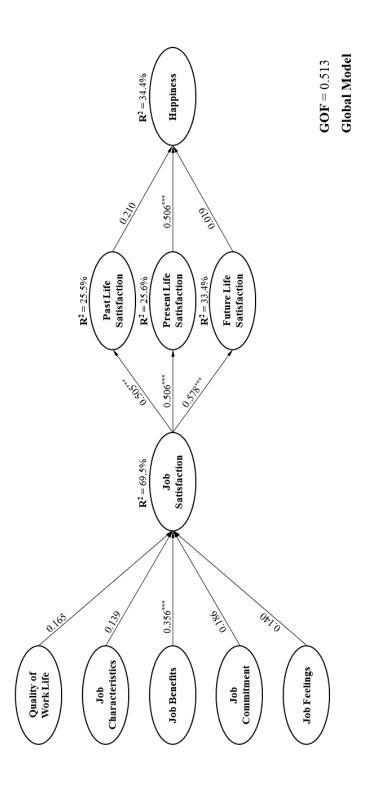

| <ul><li>○ India</li><li>○ USA</li><li>○ Netherlands</li><li>○ Sint Maarten</li><li>○ Other</li></ul>    |

# **EMPLOYEE SURVEY**



## Partial Least Square Model





# **EMPLOYEE SURVEY**



# DESCRIPTIVE ANALYSIS

#### Descriptives

| Dag |    | nti | ~ 01 | -410 | stics |
|-----|----|-----|------|------|-------|
| Des | сп | DUV | e 51 | aus  | SHCS  |

|                                                                              | N | Mean   | Sta.<br>Deviation |
|------------------------------------------------------------------------------|---|--------|-------------------|
| Norking in the tourism industry allows a person to care for their family     | 6 | 4 4.98 | 1.750             |
| A job in the tourism industry provides adequate work hours                   | 6 | 4 4.78 | 1.676             |
| The workload of a tourism job is reasonable                                  | 6 | 4 5.17 | 1.398             |
| A tourism job ensures balance betw