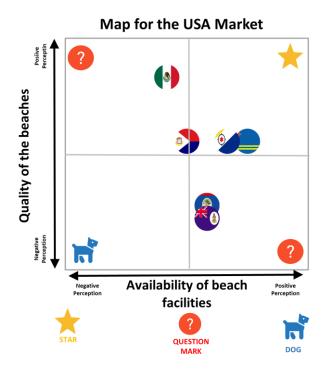

|                       |        |      |                     | ,                                                                              |                                  |                                    |



### **POSITIONING MAPS**































































































## DESCRIPTIVE ANALYSIS

# Frequency Table

### Have you visited the Island of Bonaire?

|       |       | Frequency | Percent | Valla<br>Percent | Cumulative<br>Percent |
|-------|-------|-----------|---------|------------------|-----------------------|
| Valid | Yes   | 377       | 51.9    | 51.9             | 51.9                  |
|       | No    | 350       | 48.1    | 48.1             | 100.0                 |
|       | Total | 727       | 100.0   | 100.0            |                       |

|       | Identifying Bonaire Region |           |         |                  |                       |
|-------|----------------------------|-----------|---------|------------------|------------------