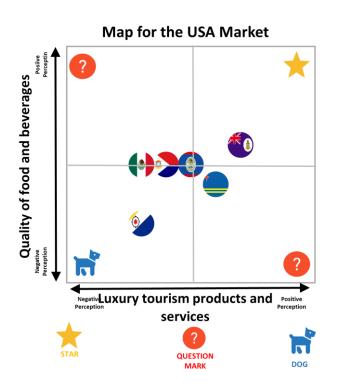

|                       |        |      |                     | ,                                                                              |                                  |                                    |



### **POSITIONING MAPS**































































































## DESCRIPTIVE ANALYSIS

# Frequency Table

### Have you visited the Island of Bonaire?

|       |       | Frequency | Percent | Valla<br>Percent | Cumulative<br>Percent |
|-------|-------|-----------|---------|------------------|-----------------------|
| Valid | Yes   | 377       | 51.9    | 51.9             | 51.9                  |
|       | No    | 350       | 48.1    | 48.1             | 100.0                 |
|       | Total | 727       | 100.0   | 100.0            |                       |

|       | Identifying Bonaire Region |           |         |                  |                       |
|-------|----------------------------|-----------|---------|------------------|-----------------------|
|       |                            | Frequency | Percent |