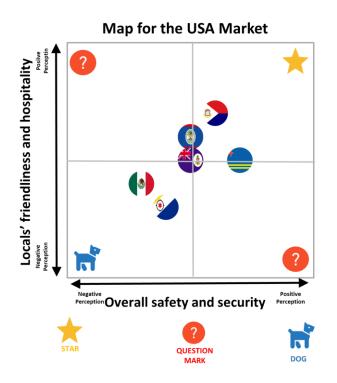

|                       |        |      |                     | ,                                                                              |                                  |                                    |



### **POSITIONING MAPS**































































































## DESCRIPTIVE ANALYSIS

# Frequency Table

### Have you visited the Island of Bonaire?

|       |       | Frequency | Percent | Valla<br>Percent | Cumulative<br>Percent |
|-------|-------|-----------|---------|------------------|-----------------------|
| Valid | Yes   | 377       | 51.9    | 51.9             | 51.9                  |
|       | No    | 350       | 48.1    | 48.1             | 100.0                 |
|       | Total | 727       | 100.0   | 100.0            |                       |

|       | Identifying Bonaire Region |           |         |                  |                       |
|-------|----------------------------|-----------|---------|------------------|-----------------------|
|       |                            | Fr