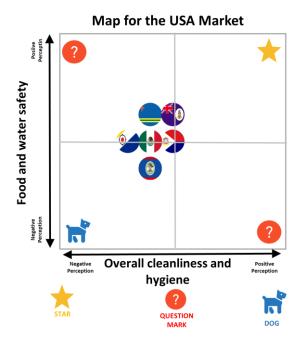

|                       |        |      |                     | ,                                                                              |                                  |                                    |



### **POSITIONING MAPS**































































































## DESCRIPTIVE ANALYSIS

# Frequency Table

### Have you visited the Island of Bonaire?

|       |       | Frequency | Percent | Valla<br>Percent | Cumulative<br>Percent |
|-------|-------|-----------|---------|------------------|-----------------------|
| Valid | Yes   | 377       | 51.9    | 51.9             | 51.9                  |
|       | No    | 350       | 48.1    | 48.1             | 100.0                 |
|       | Total | 727       | 100.0   | 100.0            |                       |

|       | Identifying Bonaire Region |           |         |                  |                       |
|-------|----------------------------|-----------|---------|------------------|-----------------------|
|       |                            | Freque