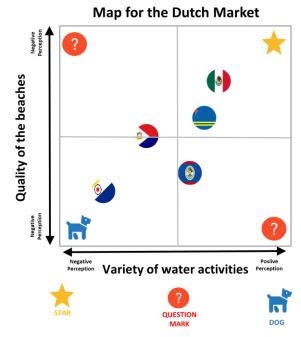

|                       |        |      |                     | ,                                                                              |                                  |                                    |



### **POSITIONING MAPS**































































































## DESCRIPTIVE ANALYSIS

# Frequency Table

### Have you visited the Island of Bonaire?

|       |       | Frequency | Percent | Valla<br>Percent | Cumulative<br>Percent |
|-------|-------|-----------|---------|------------------|-----------------------|
| Valid | Yes   | 377       | 51.9    | 51.9             | 51.9                  |
|       | No    | 350       | 48.1    | 48.1             | 100.0                 |
|       | Total | 727       | 100.0   | 100.0            |                       |

|       | Identifying Bonaire Region |           |         |                  |                       |
|-------|----------------------------|-----------|---------|------------------|-----------------------|