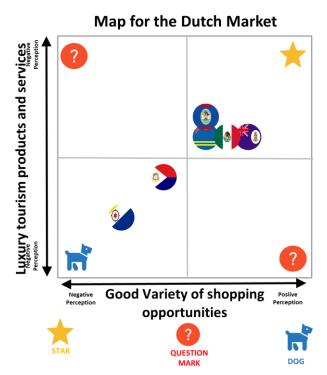

|                       |        |      |                     | ,                                                                              |                                  |                                    |



### **POSITIONING MAPS**































































































## DESCRIPTIVE ANALYSIS

# Frequency Table

### Have you visited the Island of Bonaire?

|       |       | Frequency | Percent | Valla<br>Percent | Cumulative<br>Percent |
|-------|-------|-----------|---------|------------------|-----------------------|
| Valid | Yes   | 377       | 51.9    | 51.9             | 51.9                  |
|       | No    | 350       | 48.1    | 48.1             | 100.0                 |
|       | Total | 727       | 100.0   | 100.0            |                       |

|       | Identifying Bonaire Region |           |         |                  |                       |
|-------|----------------------------|-----------|---------|------------------|-----------------------|
|       |                            |