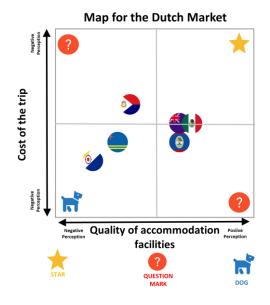

|                       |        |      |                     | ,                                                                              |                                  |                                    |



### **POSITIONING MAPS**































































































## DESCRIPTIVE ANALYSIS

# Frequency Table

### Have you visited the Island of Bonaire?

|       |       | Frequency | Percent | Valla<br>Percent | Cumulative<br>Percent |
|-------|-------|-----------|---------|------------------|-----------------------|
| Valid | Yes   | 377       | 51.9    | 51.9             | 51.9                  |
|       | No    | 350       | 48.1    | 48.1             | 100.0                 |
|       | Total | 727       | 100.0   | 100.0            |                       |

|       | Identifying Bonaire Region |           |         |                  |                       |
|-------|----------------------------|-----------|---------|------------------|-----------------------|
|       |