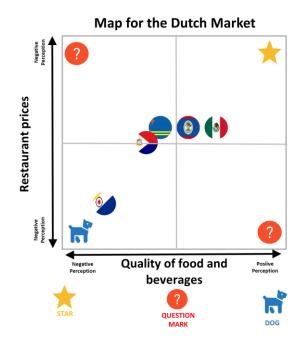

|                       |        |      |                     | ,                                                                              |                                  |                                    |



### **POSITIONING MAPS**































































































## DESCRIPTIVE ANALYSIS

# Frequency Table

### Have you visited the Island of Bonaire?

|       |       | Frequency | Percent | Valla<br>Percent | Cumulative<br>Percent |
|-------|-------|-----------|---------|------------------|-----------------------|
| Valid | Yes   | 377       | 51.9    | 51.9             | 51.9                  |
|       | No    | 350       | 48.1    | 48.1             | 100.0                 |
|       | Total | 727       | 100.0   | 100.0            |                       |

|       | Identifying Bonaire Region |           |         |                  |                       |
|-------|----------------------------|-----------|---------|------------------|-----------------------|
|       |