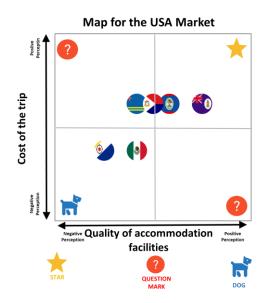

|                       |        |      |                     | ,                                                                              |                                  |                                    |



### **POSITIONING MAPS**































































































## DESCRIPTIVE ANALYSIS

# Frequency Table

### Have you visited the Island of Bonaire?

|       |       | Frequency | Percent | Valla<br>Percent | Cumulative<br>Percent |
|-------|-------|-----------|---------|------------------|-----------------------|
| Valid | Yes   | 377       | 51.9    | 51.9             | 51.9                  |
|       | No    | 350       | 48.1    | 48.1             | 100.0                 |
|       | Total | 727       | 100.0   | 100.0            |                       |

|       | Identifying Bonaire Region |           |         |                  |                       |
|-------|----------------------------|-----------|---------|------------------|-----------------------|
|       |