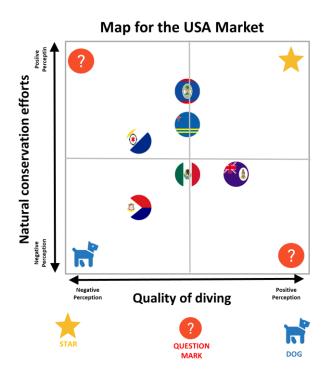

|                       |        |      |                     | ,                                                                              |                                  |                                    |



### **POSITIONING MAPS**































































































## DESCRIPTIVE ANALYSIS

# Frequency Table

### Have you visited the Island of Bonaire?

|       |       | Frequency | Percent | Valla<br>Percent | Cumulative<br>Percent |
|-------|-------|-----------|---------|------------------|-----------------------|
| Valid | Yes   | 377       | 51.9    | 51.9             | 51.9                  |
|       | No    | 350       | 48.1    | 48.1             | 100.0                 |
|       | Total | 727       | 100.0   | 100.0            |                       |

|       | Identifying Bonaire Region |           |         |                  |                       |
|-------|----------------------------|-----------|---------|------------------|-----------------------|
|       |                            | Frequency | Percent | Valid<br>Percent | C