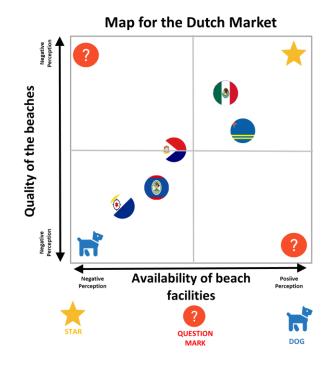

|                       |        |      |                     | ,                                                                              |                                  |                                    |



### **POSITIONING MAPS**































































































## DESCRIPTIVE ANALYSIS

# Frequency Table

### Have you visited the Island of Bonaire?

|       |       | Frequency | Percent | Valla<br>Percent | Cumulative<br>Percent |
|-------|-------|-----------|---------|------------------|-----------------------|
| Valid | Yes   | 377       | 51.9    | 51.9             | 51.9                  |
|       | No    | 350       | 48.1    | 48.1             | 100.0                 |
|       | Total | 727       | 100.0   | 100.0            |                       |

|       | Identifying Bonaire Region |           |         |                  |                       |
|-------|----------------------------|-----------|---------|------------------|--------------------