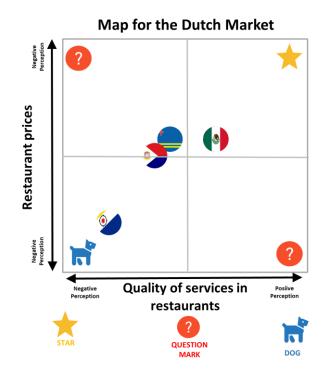

|                       |        |      |                     | ,                                                                              |                                  |                                    |



### **POSITIONING MAPS**































































































## DESCRIPTIVE ANALYSIS

# Frequency Table

### Have you visited the Island of Bonaire?

|       |       | Frequency | Percent | Valla<br>Percent | Cumulative<br>Percent |
|-------|-------|-----------|---------|------------------|-----------------------|
| Valid | Yes   | 377       | 51.9    | 51.9             | 51.9                  |
|       | No    | 350       | 48.1    | 48.1             | 100.0                 |
|       | Total | 727       | 100.0   | 100.0            |                       |

|       | Identifying Bonaire Region |           |         |                  |                       |
|-------|----------------------------|-----------|---------|------------------|-----------------------|
|       |                            | Frequency | Percent | Valid<