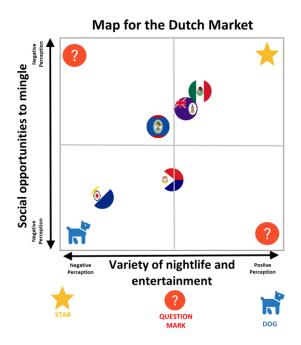

|                       |        |      |                     | ,                                                                              |                                  |                                    |



### **POSITIONING MAPS**































































































## DESCRIPTIVE ANALYSIS

# Frequency Table

### Have you visited the Island of Bonaire?

|       |       | Frequency | Percent | Valla<br>Percent | Cumulative<br>Percent |
|-------|-------|-----------|---------|------------------|-----------------------|
| Valid | Yes   | 377       | 51.9    | 51.9             | 51.9                  |
|       | No    | 350       | 48.1    | 48.1             | 100.0                 |
|       | Total | 727       | 100.0   | 100.0            |                       |

|       | Identifying Bonaire Region |           |         |                  |                       |
|-------|----------------------------|-----------|---------|------------------|-----------------------|
|