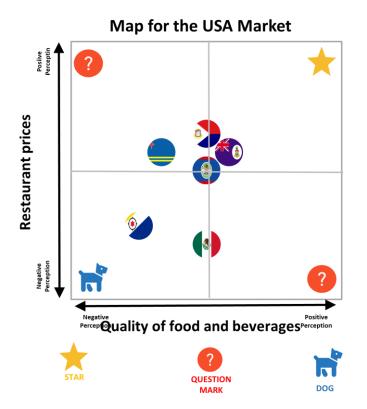

|                       |        |      |                     | ,                                                                              |                                  |                                    |



### **POSITIONING MAPS**































































































## DESCRIPTIVE ANALYSIS

# Frequency Table

### Have you visited the Island of Bonaire?

|       |       | Frequency | Percent | Valla<br>Percent | Cumulative<br>Percent |
|-------|-------|-----------|---------|------------------|-----------------------|
| Valid | Yes   | 377       | 51.9    | 51.9             | 51.9                  |
|       | No    | 350       | 48.1    | 48.1             | 100.0                 |
|       | Total | 727       | 100.0   | 100.0            |                       |

|       | Identifying Bonaire Region |           |         |                  |                       |
|-------|----------------------------|-----------|---------|------------------|-----------------------|
|       |