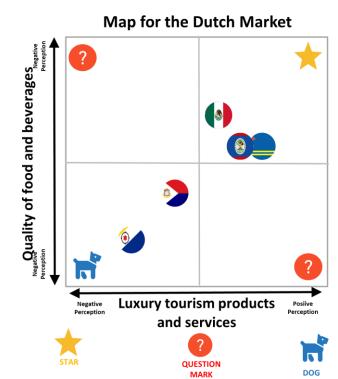

|                       |        |      |                     | ,                                                                              |                                  |                                    |



### **POSITIONING MAPS**































































































## DESCRIPTIVE ANALYSIS

# Frequency Table

### Have you visited the Island of Bonaire?

|       |       | Frequency | Percent | Valla<br>Percent | Cumulative<br>Percent |
|-------|-------|-----------|---------|------------------|-----------------------|
| Valid | Yes   | 377       | 51.9    | 51.9             | 51.9                  |
|       | No    | 350       | 48.1    | 48.1             | 100.0                 |
|       | Total | 727       | 100.0   | 100.0            |                       |

|       | Identifying Bonaire Region |           |         |                  |                       |
|-------|----------------------------|-----------|---------|------------------|-----------------------|
|       |                            | Frequency | Percent | Va