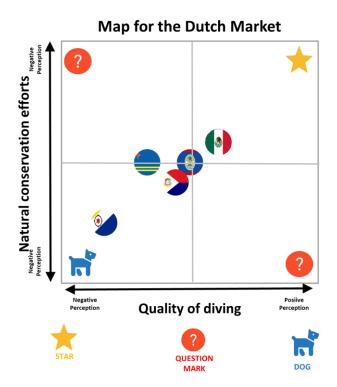

|                       |        |      |                     | ,                                                                              |                                  |                                    |



### **POSITIONING MAPS**































































































## DESCRIPTIVE ANALYSIS

# Frequency Table

### Have you visited the Island of Bonaire?

|       |       | Frequency | Percent | Valla<br>Percent | Cumulative<br>Percent |
|-------|-------|-----------|---------|------------------|-----------------------|
| Valid | Yes   | 377       | 51.9    | 51.9             | 51.9                  |
|       | No    | 350       | 48.1    | 48.1             | 100.0                 |
|       | Total | 727       | 100.0   | 100.0            |                       |

|       | Identifying Bonaire Region |           |         |                  |                       |
|-------|----------------------------|-----------|---------|------------------|-----------------------|
|       |                            | Frequency | Percent | Valid<br>Percent | Cum