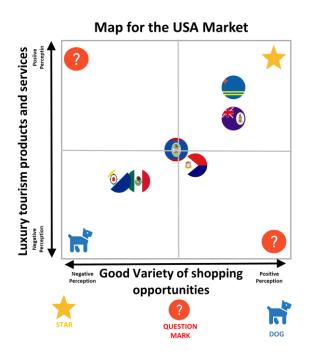

|                       |        |      |                     | ,                                                                              |                                  |                                    |



### **POSITIONING MAPS**































































































## DESCRIPTIVE ANALYSIS

# Frequency Table

### Have you visited the Island of Bonaire?

|       |       | Frequency | Percent | Valla<br>Percent | Cumulative<br>Percent |
|-------|-------|-----------|---------|------------------|-----------------------|
| Valid | Yes   | 377       | 51.9    | 51.9             | 51.9                  |
|       | No    | 350       | 48.1    | 48.1             | 100.0                 |
|       | Total | 727       | 100.0   | 100.0            |                       |

|       | Identifying Bonaire Region |           |         |                  |                       |
|-------|----------------------------|-----------|---------|------------------|-----------------------|
|       |