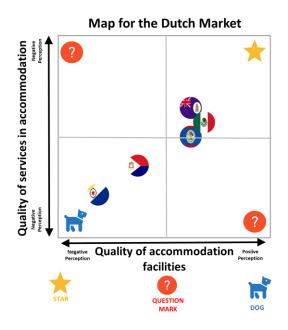

|                       |        |      |                     | ,                                                                              |                                  |                                    |



### **POSITIONING MAPS**































































































## DESCRIPTIVE ANALYSIS

# Frequency Table

### Have you visited the Island of Bonaire?

|       |       | Frequency | Percent | Valla<br>Percent | Cumulative<br>Percent |
|-------|-------|-----------|---------|------------------|-----------------------|
| Valid | Yes   | 377       | 51.9    | 51.9             | 51.9                  |
|       | No    | 350       | 48.1    | 48.1             | 100.0                 |
|       | Total | 727       | 100.0   | 100.0            |                       |

|       | Identifying Bonaire Region |           |         |                  |                       |
|-------|----------------------------|-----------|---------|------------------|-----------------------|
|       |