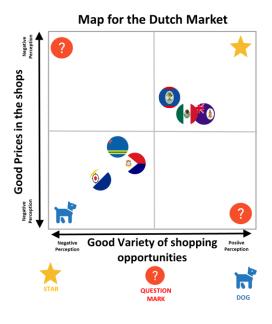

|                       |        |      |                     | ,                                                                              |                                  |                                    |



### **POSITIONING MAPS**































































































## DESCRIPTIVE ANALYSIS

# Frequency Table

### Have you visited the Island of Bonaire?

|       |       | Frequency | Percent | Valla<br>Percent | Cumulative<br>Percent |
|-------|-------|-----------|---------|------------------|-----------------------|
| Valid | Yes   | 377       | 51.9    | 51.9             | 51.9                  |
|       | No    | 350       | 48.1    | 48.1             | 100.0                 |
|       | Total | 727       | 100.0   | 100.0            |                       |

|       | Identifying Bonaire Region |           |         |                  |                       |
|-------|----------------------------|-----------|---------|------------------|-----------------------|
|       |