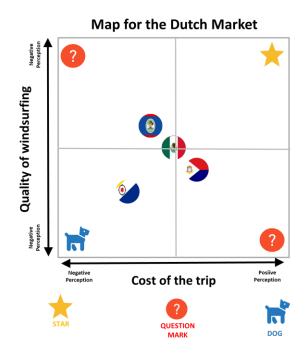

|                       |        |      |                     | ,                                                                              |                                  |                                    |



### **POSITIONING MAPS**































































































## DESCRIPTIVE ANALYSIS

# Frequency Table

### Have you visited the Island of Bonaire?

|       |       | Frequency | Percent | Valla<br>Percent | Cumulative<br>Percent |
|-------|-------|-----------|---------|------------------|-----------------------|
| Valid | Yes   | 377       | 51.9    | 51.9             | 51.9                  |
|       | No    | 350       | 48.1    | 48.1             | 100.0                 |
|       | Total | 727       | 100.0   | 100.0            |                       |

|       | Identifying Bonaire Region |           |         |                  |                       |
|-------|----------------------------|-----------|---------|------------------|-----------------------|
|       |                            | Frequency | Percent