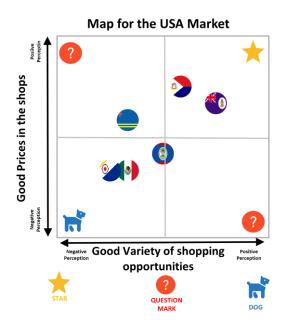

|                       |        |      |                     | ,                                                                              |                                  |                                    |



### **POSITIONING MAPS**































































































## DESCRIPTIVE ANALYSIS

# Frequency Table

### Have you visited the Island of Bonaire?

|       |       | Frequency | Percent | Valla<br>Percent | Cumulative<br>Percent |
|-------|-------|-----------|---------|------------------|-----------------------|
| Valid | Yes   | 377       | 51.9    | 51.9             | 51.9                  |
|       | No    | 350       | 48.1    | 48.1             | 100.0                 |
|       | Total | 727       | 100.0   | 100.0            |                       |

|       | Identifying Bonaire Region |           |         |                  |                       |
|-------|----------------------------|-----------|---------|------------------|-----------------------|
|       |