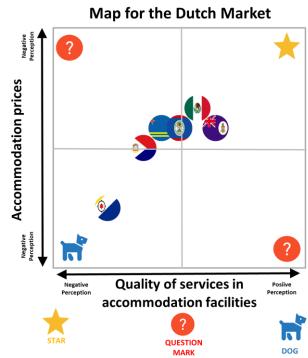

|                       |        |      |                     | ,                                                                              |                                  |                                    |



### **POSITIONING MAPS**































































































## DESCRIPTIVE ANALYSIS

# Frequency Table

### Have you visited the Island of Bonaire?

|       |       | Frequency | Percent | Valla<br>Percent | Cumulative<br>Percent |
|-------|-------|-----------|---------|------------------|-----------------------|
| Valid | Yes   | 377       | 51.9    | 51.9             | 51.9                  |
|       | No    | 350       | 48.1    | 48.1             | 100.0                 |
|       | Total | 727       | 100.0   | 100.0            |                       |

|       | Identifying Bonaire Region |           |         |                  |                       |
|-------|----------------------------|-----------|---------|------------------|-----------------------|
|       |                            | Frequency | Percent | Valid<br>P