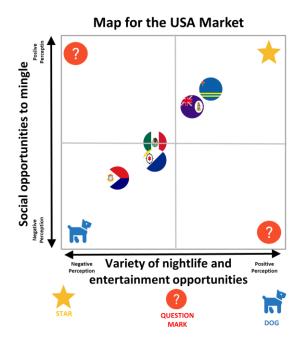

|                       |        |      |                     | ,                                                                              |                                  |                                    |



### **POSITIONING MAPS**































































































## DESCRIPTIVE ANALYSIS

# Frequency Table

### Have you visited the Island of Bonaire?

|       |       | Frequency | Percent | Valla<br>Percent | Cumulative<br>Percent |
|-------|-------|-----------|---------|------------------|-----------------------|
| Valid | Yes   | 377       | 51.9    | 51.9             | 51.9                  |
|       | No    | 350       | 48.1    | 48.1             | 100.0                 |
|       | Total | 727       | 100.0   | 100.0            |                       |

|       | Identifying Bonaire Region |           |         |                  |                       |
|-------|----------------------------|-----------|---------|------------------|-----------------------|
|