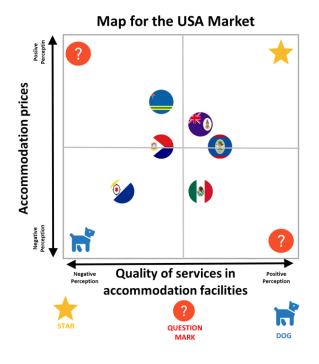

|                       |        |      |                     | ,                                                                              |                                  |                                    |



### **POSITIONING MAPS**































































































## DESCRIPTIVE ANALYSIS

# Frequency Table

### Have you visited the Island of Bonaire?

|       |       | Frequency | Percent | Valla<br>Percent | Cumulative<br>Percent |
|-------|-------|-----------|---------|------------------|-----------------------|
| Valid | Yes   | 377       | 51.9    | 51.9             | 51.9                  |
|       | No    | 350       | 48.1    | 48.1             | 100.0                 |
|       | Total | 727       | 100.0   | 100.0            |                       |

|       | Identifying Bonaire Region |           |         |                  |                       |
|-------|----------------------------|-----------|---------|------------------|-----------------------|
|       |                            | Frequency | Percent | Valid<br