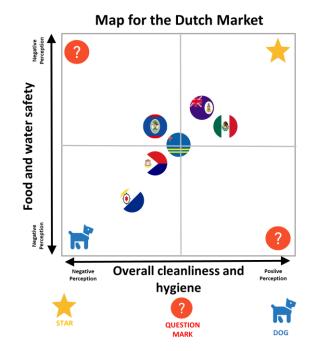

|                       |        |      |                     | ,                                                                              |                                  |                                    |



### **POSITIONING MAPS**































































































## DESCRIPTIVE ANALYSIS

# Frequency Table

### Have you visited the Island of Bonaire?

|       |       | Frequency | Percent | Valla<br>Percent | Cumulative<br>Percent |
|-------|-------|-----------|---------|------------------|-----------------------|
| Valid | Yes   | 377       | 51.9    | 51.9             | 51.9                  |
|       | No    | 350       | 48.1    | 48.1             | 100.0                 |
|       | Total | 727       | 100.0   | 100.0            |                       |

|       | Identifying Bonaire Region |           |         |                  |                       |
|-------|----------------------------|-----------|---------|------------------|-----------------------|
|       |                            | Frequenc