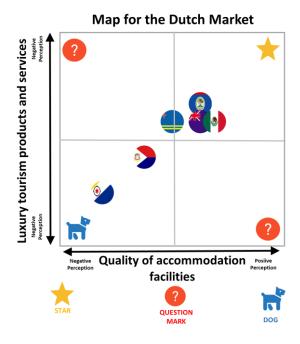

|                       |        |      |                     | ,                                                                              |                                  |                                    |



### **POSITIONING MAPS**































































































## DESCRIPTIVE ANALYSIS

# Frequency Table

### Have you visited the Island of Bonaire?

|       |       | Frequency | Percent | Valla<br>Percent | Cumulative<br>Percent |
|-------|-------|-----------|---------|------------------|-----------------------|
| Valid | Yes   | 377       | 51.9    | 51.9             | 51.9                  |
|       | No    | 350       | 48.1    | 48.1             | 100.0                 |
|       | Total | 727       | 100.0   | 100.0            |                       |

|       | Identifying Bonaire Region |           |         |                  |                       |
|-------|----------------------------|-----------|---------|------------------|-----------------------|
|       |