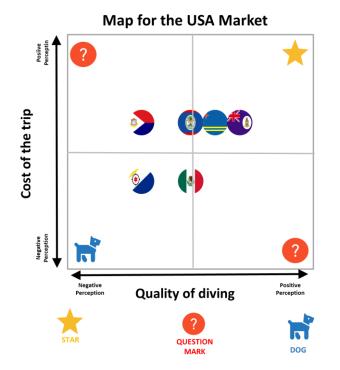

|                       |        |      |                     | ,                                                                              |                                  |                                    |



### **POSITIONING MAPS**































































































## DESCRIPTIVE ANALYSIS

# Frequency Table

### Have you visited the Island of Bonaire?

|       |       | Frequency | Percent | Valla<br>Percent | Cumulative<br>Percent |
|-------|-------|-----------|---------|------------------|-----------------------|
| Valid | Yes   | 377       | 51.9    | 51.9             | 51.9                  |
|       | No    | 350       | 48.1    | 48.1             | 100.0                 |
|       | Total | 727       | 100.0   | 100.0            |                       |

|       | Identifying Bonaire Region |           |         |                  |                       |
|-------|----------------------------|-----------|---------|------------------|-----------------------|
|       |