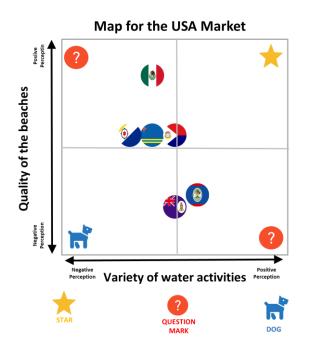

|                       |        |      |                     | ,                                                                              |                                  |                                    |



### **POSITIONING MAPS**































































































## DESCRIPTIVE ANALYSIS

# Frequency Table

### Have you visited the Island of Bonaire?

|       |       | Frequency | Percent | Valla<br>Percent | Cumulative<br>Percent |
|-------|-------|-----------|---------|------------------|-----------------------|
| Valid | Yes   | 377       | 51.9    | 51.9             | 51.9                  |
|       | No    | 350       | 48.1    | 48.1             | 100.0                 |
|       | Total | 727       | 100.0   | 100.0            |                       |

|       | Identifying Bonaire Region |           |         |                  |                       |
|-------|----------------------------|-----------|---------|------------------|----------------------